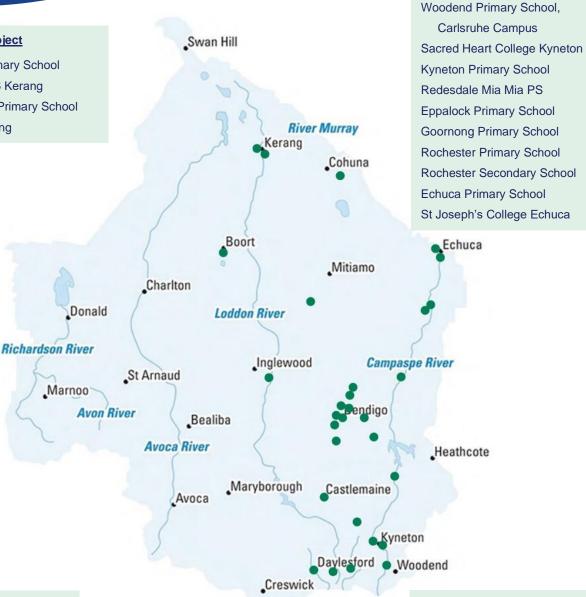

# 2021 Participating Schools

Caring For Campaspe Project

### RiverScan Project

Gunbower Primary School St Joseph's PS Kerang Kerang South Primary School Boort Bush Gang

#### **General north central schools**

Castlemaine Steiner School
Daylesford Dharma School
Marist College Bendigo
Bridgewater Primary School
Marong Primary School
St Francis of the Fields S/saye
East Loddon P-12 College
Lockwood South Primary School
Bullarto Primary School

## <u>Healthy Coliban Catchment</u> <u>Project</u>

Trentham Primary School Malmsbury Primary School

# Bendigo Creek Citizen Science Project

Camp Hill Primary School
Catherine McAuley College,
St Mary's Campus
Kalianna School Bendigo
Epsom Primary School
Huntly Primary School