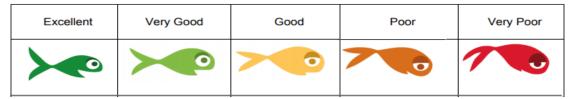

## Water Quality Results Poster – month at a glance

| Location: |       |        |  |
|-----------|-------|--------|--|
| Month:    | Date: | Class: |  |

Compare your results to water quality ratings charts in Field Manual or on website to rate the water quality in your region and circle the appropriate fish icon

## Water Quality Results Poster – year at a glance

Location:

Year:

**Class:** 

Write your results in each column then compare to water quality ratings charts in Field Manual or on website to rate the water quality in your region and draw the appropriate fish icon